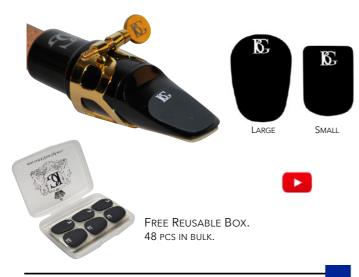

### **MOUTHPIECE CUSHIONS: 2 SIZES - 3 THICKNESSES - 2 FINISHES**

PROTECTS THE MOUTHPIECE FROM DAMAGE OF TEETH AND INCREASES COMFORT FROM THE VIBRATIONS WHICH DISTORT THE PLAYERS PERCEPTION OF THEIR TONE. MADE FROM SOFT AND LONG LASTING MATERIAL. SUITABLE FOR BOTH CLARINET AND SAXOPHONE.

| PACK OF 6 D   | E PCS. |       |        |
|---------------|--------|-------|--------|
| <u>A10 S</u>  | Black  | SMALL | 0.8 MM |
| <u>A10 L</u>  | BLACK  | LARGE | 0.8 мм |
| <u>A11 S</u>  | CLEAR  | Small | 0.4 мм |
| <u>A11 L</u>  | CLEAR  | LARGE | 0.4 мм |
| <u>A12 S</u>  | CLEAR  | SMALL | 0.9 мм |
| <u>A12 L</u>  | CLEAR  | LARGE | 0.9 мм |
|               |        |       |        |
| BOX OF 48 D   | E PCS. |       |        |
| A10 SB        | BLACK  | SMALL | 0.8 мм |
| <u>A10 LB</u> | BLACK  | LARGE | 0.8 мм |
| <u>A11 SB</u> | CLEAR  | Small | 0.4 мм |
| <u>A11 LB</u> | CLEAR  | LARGE | 0.4 мм |
| <u>A12 SB</u> | CLEAR  | SMALL | 0.9 мм |
|               | CLEAR  | LARGE | 0.9 MM |