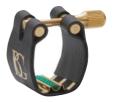

# LV **HOW TO CHOOSE YOUR METAL LIGATURE**

**METAL LIGATURES** ARE PERFECT FOR LARGE CONCERT HALLS AND FOR SOLOISTS THAT NEED A BIGGER SOUND. EACH PLATING PROVIDES A UNIQUE SOUND

## **TRADITION: ELEGANT SOUND**

DIRECT SOUND PROJECTION **FREE BLOWING** THE SOLOIST'S LIGATURE

## DUO: GREAT PROJECTION

**POWERFUL SOUND FLOATING LIGATURE** VIBRATES FREELY

| <b>5</b> Platings | - | 5 Benefits                                       |
|-------------------|---|--------------------------------------------------|
| SILVER PLATED     | - | Clear, brilliant, colourful sound                |
| GOLD LACQUERED    | - | Brilliant, colourful sound                       |
| Rose gold         | - | COLOURFUL SOUND, SOFT & DEEP                     |
| 24K GOLD PLATED   | - | BRILLIANT, COLOURFUL SOUND. EXCEPTIONAL RADIANCE |
| BLACK LACQUERED   | - | COMPACT AND VERY CENTERED SOUND                  |