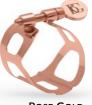

## DUO: GREAT PROJECTION

**POWERFUL SOUND FLOATING LIGATURE** VIBRATES FREELY

| <b>5</b> Platings | - | 5 Benefits                                       |
|-------------------|---|--------------------------------------------------|
| SILVER PLATED     | - | Clear, brilliant, colourful sound                |
| GOLD LACQUERED    | - | Brilliant, colourful sound                       |
| Rose gold         | - | COLOURFUL SOUND, SOFT & DEEP                     |
| 24K GOLD PLATED   | - | BRILLIANT, COLOURFUL SOUND. EXCEPTIONAL RADIANCE |
| BLACK LACQUERED   | - | COMPACT AND VERY CENTERED SOUND                  |

SILVER PLATED BRIGHT SOUND

ROSE GOLD SOFTER, DEEPER AND MORE FLEXIBLE SOUND

BRILLIANT. COLOURFUL SOUND

24K GOLD PLATED RICHER SOUND IN ALL REGISTERS