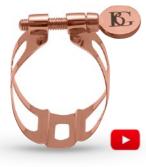

## **DUO LIGATURES**

| SILVER PLATED |                                                  | GOLD L                                                  | GOLD LACQUERED                                                                                                                                    |                                                                                                                                                                                       |  |  |
|---------------|--------------------------------------------------|---------------------------------------------------------|---------------------------------------------------------------------------------------------------------------------------------------------------|---------------------------------------------------------------------------------------------------------------------------------------------------------------------------------------|--|--|
| Alto          | SAX                                              | LD0                                                     | Alto                                                                                                                                              | SAX                                                                                                                                                                                   |  |  |
| Tenor         | SAX                                              | LDT0                                                    | Tenor                                                                                                                                             | SAX                                                                                                                                                                                   |  |  |
| Soprano       | SAX                                              | LDS0                                                    | Soprano                                                                                                                                           | SAX                                                                                                                                                                                   |  |  |
| OLD           |                                                  | 24K Go                                                  | old Plated                                                                                                                                        |                                                                                                                                                                                       |  |  |
| Alto          | SAX                                              | LD1                                                     | Alto                                                                                                                                              | SAX                                                                                                                                                                                   |  |  |
| TENOR         | SAX                                              | LDT1                                                    | TENOR                                                                                                                                             | SAX                                                                                                                                                                                   |  |  |
| Soprano       | SAX                                              | LDS1                                                    | Soprano                                                                                                                                           | SAX                                                                                                                                                                                   |  |  |
|               |                                                  | BLACK                                                   | LACQUERED                                                                                                                                         | NEW                                                                                                                                                                                   |  |  |
|               |                                                  | LD B                                                    | Alto                                                                                                                                              | SAX                                                                                                                                                                                   |  |  |
|               | ALTO<br>TENOR<br>SOPRANO<br>OLD<br>ALTO<br>TENOR | ALTO SAX<br>TENOR SAX<br>SOPRANO SAX<br>OLD<br>ALTO SAX | ALTO SAX LD0<br>TENOR SAX LD10<br>SOPRANO SAX LDS0<br>OLD 24K Go<br>ALTO SAX LD1<br>TENOR SAX LD1<br>SOPRANO SAX LD1<br>SOPRANO SAX LD51<br>BLACK | ALTO SAX LD0 ALTO   TENOR SAX LD10 TENOR   SOPRANO SAX LD50 SOPRANO   OLD 24K Gold Plated   ALTO SAX LD1 ALTO   TENOR SAX LD1 ALTO   SOPRANO SAX LD1 ALTO   BLACK LACQUERED LACQUERED |  |  |