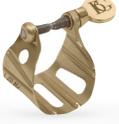

# LV **HOW TO CHOOSE YOUR METAL LIGATURE**

**METAL LIGATURES** ARE PERFECT FOR LARGE CONCERT HALLS AND FOR SOLOISTS THAT NEED A BIGGER SOUND. EACH PLATING PROVIDES A UNIQUE SOUND

## **TRADITION: ELEGANT SOUND**

DIRECT SOUND PROJECTION **FREE BLOWING** THE SOLOIST'S LIGATURE

## DUO: GREAT PROJECTION

**POWERFUL SOUND FLOATING LIGATURE** VIBRATES FREELY

| <b>5</b> Platings | - | 5 Benefits                                       |
|-------------------|---|--------------------------------------------------|
| SILVER PLATED     | - | Clear, brilliant, colourful sound                |
| GOLD LACQUERED    | - | Brilliant, colourful sound                       |
| Rose gold         | - | COLOURFUL SOUND, SOFT & DEEP                     |
| 24K GOLD PLATED   | - | BRILLIANT, COLOURFUL SOUND. EXCEPTIONAL RADIANCE |
| BLACK LACQUERED   | - | COMPACT AND VERY CENTERED SOUND                  |