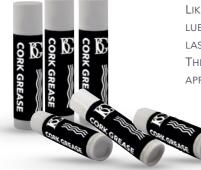

### **CORK GREASE**

LIKE ALL OF BG FRANCE'S PRODUCTS; BG'S CORK GREASE IS A PREMIUM QUALITY LUBRICANT FOR CORKS. BY USING BG'S CORK GREASE, YOU WILL HELP YOUR CORKS LAST LONGER AND STAY AIRTIGHT.

The grease comes in a small, travel friendly tube. The tube allows for easy application. Protect your corks with  $\mathsf{BG}!$ 

| BG Cork Grease |                     |  |
|----------------|---------------------|--|
| <u>A1B 18</u>  | One pack of 18 pcs  |  |
| A1B 108        | Six packs of 18 pcs |  |