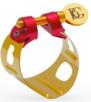

## DUO: GREAT PROJECTION

**POWERFUL SOUND FLOATING LIGATURE** VIBRATES FREELY

| <b>5</b> Platings | - | 5 Benefits                                       |
|-------------------|---|--------------------------------------------------|
| SILVER PLATED     | - | Clear, brilliant, colourful sound                |
| GOLD LACQUERED    | - | Brilliant, colourful sound                       |
| Rose gold         | - | COLOURFUL SOUND, SOFT & DEEP                     |
| 24K GOLD PLATED   | - | BRILLIANT, COLOURFUL SOUND. EXCEPTIONAL RADIANCE |
| BLACK LACQUERED   | - | COMPACT AND VERY CENTERED SOUND                  |

GOLD LACQUERED BRILLIANT. COLOURFUL SOUND

24K GOLD PLATED BRILLIANT, COLOURFUL SOUND. EXCEPTIONAL RADIANCE

SAX

| GOLD L            | ACQUERED         |            |  |
|-------------------|------------------|------------|--|
| <u>L10</u>        | Alto             | SAX        |  |
| <u>L40</u>        | TENOR            | SAX        |  |
| <u>L50</u>        | Soprano          | SAX        |  |
| <u>L60</u>        | Baritone         | SAX        |  |
| 24K Go            | OLD PLATED       |            |  |
| <u>L11</u>        | Alto             | SAX        |  |
|                   |                  |            |  |
| <u>L41</u>        | Tenor            | SAX        |  |
| <u>L41</u><br>L51 | Tenor<br>Soprano | SAX<br>SAX |  |
|                   |                  | •••••      |  |