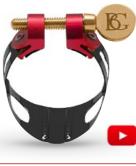

# LV HOW TO CHOOSE YOUR JAZZ LIGATURE

## **JAZZ MOUTHPIECES OFTEN HAVE SPECIFIC DIMENSIONS. BG OFFERS A VARIETY OF CHOICES FOR EVERY MOUTHPIECE.**

### **UNIVERSAL JAZZ: FITS 90% OF ALL METAL MOUTHPIEGES**

SILVER PLATED **BRIGHT SOUND** 

GOLD LACQUERED BRILLIANT AND FULL SOUND

**UNIVERSAL JAZZ** 

**REVELATION JAZZ** 

L27 MJ

L20 MJ

L29 MJ