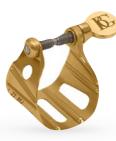

# LV **HOW TO CHOOSE YOUR METAL LIGATURE**

**METAL LIGATURES** ARE PERFECT FOR LARGE CONCERT HALLS AND FOR SOLOISTS THAT NEED A BIGGER SOUND. EACH PLATING PROVIDES A UNIQUE SOUND

## **TRADITION: ELEGANT SOUND**

DIRECT SOUND PROJECTION **FREE BLOWING** THE SOLOIST'S LIGATURE

## DUO: GREAT PROJECTION

**POWERFUL SOUND FLOATING LIGATURE** VIBRATES FREELY

| <b>5</b> Platings | - | 5 Benefits                                       |
|-------------------|---|--------------------------------------------------|
| SILVER PLATED     | - | Clear, brilliant, colourful sound                |
| GOLD LACQUERED    | - | Brilliant, colourful sound                       |
| Rose gold         | - | COLOURFUL SOUND, SOFT & DEEP                     |
| 24K GOLD PLATED   | - | BRILLIANT, COLOURFUL SOUND. EXCEPTIONAL RADIANCE |
| BLACK LACQUERED   | - | COMPACT AND VERY CENTERED SOUND                  |