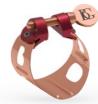

## DUO: GREAT PROJECTION

**POWERFUL SOUND FLOATING LIGATURE** VIBRATES FREELY

| <b>5</b> Platings | - | 5 Benefits                                       |
|-------------------|---|--------------------------------------------------|
| SILVER PLATED     | - | Clear, brilliant, colourful sound                |
| GOLD LACQUERED    | - | Brilliant, colourful sound                       |
| Rose gold         | - | COLOURFUL SOUND, SOFT & DEEP                     |
| 24K GOLD PLATED   | - | BRILLIANT, COLOURFUL SOUND. EXCEPTIONAL RADIANCE |
| BLACK LACQUERED   | - | COMPACT AND VERY CENTERED SOUND                  |

## **DUO LIGATURES**

| SILVER PLATED |                                                  | GOLD L                                                  | GOLD LACQUERED                                                                                                                                    |                                                                                                                                                                                       |  |  |
|---------------|--------------------------------------------------|---------------------------------------------------------|---------------------------------------------------------------------------------------------------------------------------------------------------|---------------------------------------------------------------------------------------------------------------------------------------------------------------------------------------|--|--|
| Alto          | SAX                                              | LD0                                                     | Alto                                                                                                                                              | SAX                                                                                                                                                                                   |  |  |
| Tenor         | SAX                                              | LDT0                                                    | Tenor                                                                                                                                             | SAX                                                                                                                                                                                   |  |  |
| Soprano       | SAX                                              | LDS0                                                    | Soprano                                                                                                                                           | SAX                                                                                                                                                                                   |  |  |
| OLD           |                                                  | 24K Go                                                  | old Plated                                                                                                                                        |                                                                                                                                                                                       |  |  |
| Alto          | SAX                                              | LD1                                                     | Alto                                                                                                                                              | SAX                                                                                                                                                                                   |  |  |
| TENOR         | SAX                                              | LDT1                                                    | TENOR                                                                                                                                             | SAX                                                                                                                                                                                   |  |  |
| Soprano       | SAX                                              | LDS1                                                    | Soprano                                                                                                                                           | SAX                                                                                                                                                                                   |  |  |
|               |                                                  | BLACK                                                   | LACQUERED                                                                                                                                         | NEW                                                                                                                                                                                   |  |  |
|               |                                                  | LD B                                                    | Alto                                                                                                                                              | SAX                                                                                                                                                                                   |  |  |
|               | ALTO<br>TENOR<br>SOPRANO<br>OLD<br>ALTO<br>TENOR | ALTO SAX<br>TENOR SAX<br>SOPRANO SAX<br>OLD<br>ALTO SAX | ALTO SAX LD0<br>TENOR SAX LD10<br>SOPRANO SAX LDS0<br>OLD 24K Go<br>ALTO SAX LD1<br>TENOR SAX LD1<br>SOPRANO SAX LD1<br>SOPRANO SAX LD51<br>BLACK | ALTO SAX LD0 ALTO   TENOR SAX LD10 TENOR   SOPRANO SAX LD50 SOPRANO   OLD 24K Gold Plated   ALTO SAX LD1 ALTO   TENOR SAX LD1 ALTO   SOPRANO SAX LD1 ALTO   BLACK LACQUERED LACQUERED |  |  |