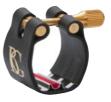

# LV **HOW TO CHOOSE YOUR METAL LIGATURE**

**METAL LIGATURES** ARE PERFECT FOR LARGE CONCERT HALLS AND FOR SOLOISTS THAT NEED A BIGGER SOUND. EACH PLATING PROVIDES A UNIQUE SOUND

## **TRADITION: ELEGANT SOUND**

DIRECT SOUND PROJECTION **FREE BLOWING** THE SOLOIST'S LIGATURE

## DUO: GREAT PROJECTION

**POWERFUL SOUND FLOATING LIGATURE** VIBRATES FREELY

| <b>5</b> Platings | - | 5 Benefits                                       |
|-------------------|---|--------------------------------------------------|
| SILVER PLATED     | - | Clear, brilliant, colourful sound                |
| GOLD LACQUERED    | - | Brilliant, colourful sound                       |
| Rose gold         | - | COLOURFUL SOUND, SOFT & DEEP                     |
| 24K GOLD PLATED   | - | BRILLIANT, COLOURFUL SOUND. EXCEPTIONAL RADIANCE |
| BLACK LACQUERED   | - | COMPACT AND VERY CENTERED SOUND                  |