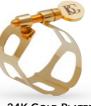

## DUO: GREAT PROJECTION

**POWERFUL SOUND FLOATING LIGATURE** VIBRATES FREELY

| <b>5</b> Platings | - | 5 Benefits                                       |
|-------------------|---|--------------------------------------------------|
| SILVER PLATED     | - | Clear, brilliant, colourful sound                |
| GOLD LACQUERED    | - | Brilliant, colourful sound                       |
| Rose gold         | - | COLOURFUL SOUND, SOFT & DEEP                     |
| 24K GOLD PLATED   | - | BRILLIANT, COLOURFUL SOUND. EXCEPTIONAL RADIANCE |
| BLACK LACQUERED   | - | COMPACT AND VERY CENTERED SOUND                  |

GOLD LACQUERED BRILLIANT. COLOURFUL SOUND

24K GOLD PLATED BRILLIANT, COLOURFUL SOUND. EXCEPTIONAL RADIANCE