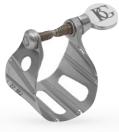

# LV **HOW TO CHOOSE YOUR METAL LIGATURE**

**METAL LIGATURES** ARE PERFECT FOR LARGE CONCERT HALLS AND FOR SOLOISTS THAT NEED A BIGGER SOUND. EACH PLATING PROVIDES A UNIQUE SOUND

## **TRADITION: ELEGANT SOUND**

DIRECT SOUND PROJECTION **FREE BLOWING** THE SOLOIST'S LIGATURE

## DUO: GREAT PROJECTION

**POWERFUL SOUND FLOATING LIGATURE** VIBRATES FREELY

| <b>5</b> Platings | - | 5 Benefits                                       |
|-------------------|---|--------------------------------------------------|
| SILVER PLATED     | - | Clear, brilliant, colourful sound                |
| GOLD LACQUERED    | - | Brilliant, colourful sound                       |
| Rose gold         | - | COLOURFUL SOUND, SOFT & DEEP                     |
| 24K GOLD PLATED   | - | BRILLIANT, COLOURFUL SOUND. EXCEPTIONAL RADIANCE |
| BLACK LACQUERED   | - | COMPACT AND VERY CENTERED SOUND                  |