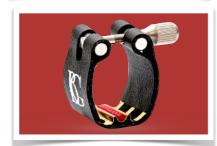

# LV **HOW TO CHOOSE YOUR METAL LIGATURE**

**METAL LIGATURES** ARE PERFECT FOR LARGE CONCERT HALLS AND FOR SOLOISTS THAT NEED A BIGGER SOUND. EACH PLATING PROVIDES A UNIQUE SOUND

## **TRADITION: ELEGANT SOUND**

DIRECT SOUND PROJECTION **FREE BLOWING** THE SOLOIST'S LIGATURE