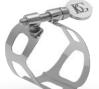

# LV **HOW TO CHOOSE YOUR METAL LIGATURE**

**METAL LIGATURES** ARE PERFECT FOR LARGE CONCERT HALLS AND FOR SOLOISTS THAT NEED A BIGGER SOUND. EACH PLATING PROVIDES A UNIQUE SOUND

## **TRADITION: ELEGANT SOUND**

DIRECT SOUND PROJECTION **FREE BLOWING** THE SOLOIST'S LIGATURE

## DUO: GREAT PROJECTION

**POWERFUL SOUND FLOATING LIGATURE** VIBRATES FREELY

| <b>5</b> Platings | - | 5 Benefits                                       |
|-------------------|---|--------------------------------------------------|
| SILVER PLATED     | - | Clear, brilliant, colourful sound                |
| GOLD LACQUERED    | - | Brilliant, colourful sound                       |
| Rose gold         | - | COLOURFUL SOUND, SOFT & DEEP                     |
| 24K GOLD PLATED   | - | BRILLIANT, COLOURFUL SOUND. EXCEPTIONAL RADIANCE |
| BLACK LACQUERED   | - | COMPACT AND VERY CENTERED SOUND                  |