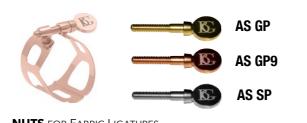

## **SPARE PARTS**

| SCREWS FOR METAL & FLEX LIGATURES |           |               |
|-----------------------------------|-----------|---------------|
| ASGP                              | Saxophone | Gold Plated   |
| ASGP9                             | Saxophone | Rose Gold     |
| ASSP                              | Saxophone | SILVER PLATED |

| NUTS FOR FABRIC LIGATURES |              |                |
|---------------------------|--------------|----------------|
| ANGL                      | SAX LIGATURE | GOLD LACQUERED |
| ANNP                      | Sax Jazz lig | NICKEL PLATED  |
| F                         |              | AN GL          |