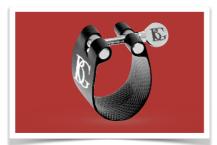

# LV **HOW TO CHOOSE YOUR METAL LIGATURE**

**METAL LIGATURES** ARE PERFECT FOR LARGE CONCERT HALLS AND FOR SOLOISTS THAT NEED A BIGGER SOUND. EACH PLATING PROVIDES A UNIQUE SOUND

## **TRADITION: ELEGANT SOUND**

DIRECT SOUND PROJECTION **FREE BLOWING** THE SOLOIST'S LIGATURE

## DUO: GREAT PROJECTION

**POWERFUL SOUND FLOATING LIGATURE** VIBRATES FREELY

| <b>5</b> Platings | - | 5 Benefits                                       |
|-------------------|---|--------------------------------------------------|
| SILVER PLATED     | - | Clear, brilliant, colourful sound                |
| GOLD LACQUERED    | - | Brilliant, colourful sound                       |
| Rose gold         | - | COLOURFUL SOUND, SOFT & DEEP                     |
| 24K GOLD PLATED   | - | BRILLIANT, COLOURFUL SOUND. EXCEPTIONAL RADIANCE |
| BLACK LACQUERED   | - | COMPACT AND VERY CENTERED SOUND                  |