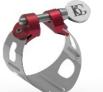

# LV **HOW TO CHOOSE YOUR METAL LIGATURE**

**METAL LIGATURES** ARE PERFECT FOR LARGE CONCERT HALLS AND FOR SOLOISTS THAT NEED A BIGGER SOUND. EACH PLATING PROVIDES A UNIQUE SOUND

## **TRADITION: ELEGANT SOUND**

DIRECT SOUND PROJECTION **FREE BLOWING** THE SOLOIST'S LIGATURE

## DUO: GREAT PROJECTION

**POWERFUL SOUND FLOATING LIGATURE** VIBRATES FREELY

| <b>5</b> Platings | - | 5 Benefits                                       |
|-------------------|---|--------------------------------------------------|
| SILVER PLATED     | - | Clear, brilliant, colourful sound                |
| GOLD LACQUERED    | - | Brilliant, colourful sound                       |
| Rose gold         | - | COLOURFUL SOUND, SOFT & DEEP                     |
| 24K GOLD PLATED   | - | BRILLIANT, COLOURFUL SOUND. EXCEPTIONAL RADIANCE |
| BLACK LACQUERED   | - | COMPACT AND VERY CENTERED SOUND                  |