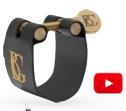

## DUO: GREAT PROJECTION

**POWERFUL SOUND FLOATING LIGATURE** VIBRATES FREELY

| <b>5</b> Platings | - | 5 Benefits                                       |
|-------------------|---|--------------------------------------------------|
| SILVER PLATED     | - | Clear, brilliant, colourful sound                |
| GOLD LACQUERED    | - | Brilliant, colourful sound                       |
| Rose gold         | - | COLOURFUL SOUND, SOFT & DEEP                     |
| 24K GOLD PLATED   | - | BRILLIANT, COLOURFUL SOUND. EXCEPTIONAL RADIANCE |
| BLACK LACQUERED   | - | COMPACT AND VERY CENTERED SOUND                  |