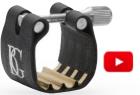

# LV **HOW TO CHOOSE YOUR METAL LIGATURE**

**METAL LIGATURES** ARE PERFECT FOR LARGE CONCERT HALLS AND FOR SOLOISTS THAT NEED A BIGGER SOUND. EACH PLATING PROVIDES A UNIQUE SOUND

## **TRADITION: ELEGANT SOUND**

DIRECT SOUND PROJECTION **FREE BLOWING** THE SOLOIST'S LIGATURE