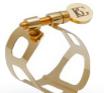

## DUO: GREAT PROJECTION

**POWERFUL SOUND FLOATING LIGATURE** VIBRATES FREELY

| <b>5</b> Platings | - | 5 Benefits                                       |
|-------------------|---|--------------------------------------------------|
| SILVER PLATED     | - | Clear, brilliant, colourful sound                |
| GOLD LACQUERED    | - | Brilliant, colourful sound                       |
| Rose gold         | - | COLOURFUL SOUND, SOFT & DEEP                     |
| 24K GOLD PLATED   | - | BRILLIANT, COLOURFUL SOUND. EXCEPTIONAL RADIANCE |
| BLACK LACQUERED   | - | COMPACT AND VERY CENTERED SOUND                  |

GOLD LACQUERED BRILLIANT. COLOURFUL SOUND

24K GOLD PLATED BRILLIANT, COLOURFUL SOUND. EXCEPTIONAL RADIANCE