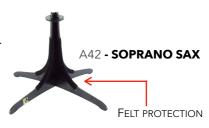

### SOPRANO SAX STAND

LIGHTWEIGHT, COMPACT EASY TO SET UP. CROSS DESIGN FOR EXCELLENT STABILITY. MADE FROM ABS PLASTIC. PACKS FLAT

| STAND      |             |
|------------|-------------|
| <u>A42</u> | Soprano sax |