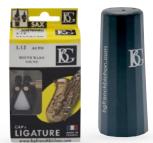

# HOW TO CHOOSE YOUR FABRIC LIGATURE FABRIC LIGATURES ARE RECOMMENDED FOR SMALL ROOMS OR WHEN LOOKING FOR A more intimate sound. They are perfect for ensemble works

### **4 SUPPORT PLATES TO HELP YOU FIND YOUR SOUND**

| 4 PLATE MATERIAL | - | 4 BENEFITS                            |
|------------------|---|---------------------------------------|
| NO PLATE         | - | Round sound                           |
| Rubber           | - | Round & warm sound                    |
| SILVER PLATED    | - | CLEAR AND BRILLIANT SOUND             |
| 24K GOLD PLATED  | - | BRILLIANT SOUND. EXCEPTIONAL RADIANCE |
|                  |   |                                       |