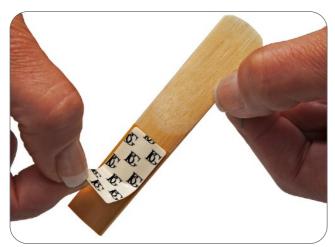

### **REED PERFORMERS:**

**THE REED PERFORMER IS A BG INNOVATION**. MAKES GOOD REEDS LAST TWICE AS LONG. SAVES BAD REEDS BY IMPROVING THEIR PLAYABILITY. GIVES WARMER TONE TO WEAK & FUZZY REEDS.

### **ON GOOD NATURAL REEDS:**

- STABILIZES THIN CANE CREATING STABLE SOUND
- INCREASES REED LIFE AT LEAST TWICE AS LONG
- HELPS TO ENSURE SAVING REEDS FOR CONCERT

#### **ON SYNTHETIC REEDS:**

- GIVES A ROUND SOUND THROUGH ALL REGISTERS.
- HELPS LIGATURE GRIP.

#### **ON POOR NATURAL REEDS:**

- SAVES BAD REEDS IMPROVING THEIR PLAYABILITY.
- REMOVES FUZZY SOUNDS FROM BAD REEDS.
- GETS WARMEST TONE FROM WEAK REEDS.