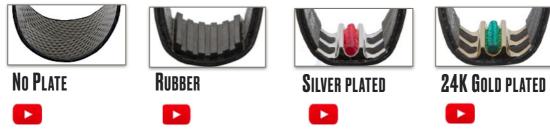

### **4 SUPPORT PLATES TO HELP YOU FIND YOUR SOUND**

| 4 PLATE MATERIAL | - | 4 BENEFITS                            |
|------------------|---|---------------------------------------|
| NO PLATE         | - | Round sound                           |
| Rubber           | - | Round & warm sound                    |
| SILVER PLATED    | - | CLEAR AND BRILLIANT SOUND             |
| 24K GOLD PLATED  | - | BRILLIANT SOUND. EXCEPTIONAL RADIANCE |
|                  |   |                                       |

FLEX & FLEX RED ROUND SOUND

Standard Round and warm sound

REVELATION SILVER CLEAR AND BRILLIANT SOUND