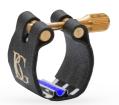

# HOW TO CHOOSE YOUR FABRIC LIGATURE FABRIC LIGATURES ARE RECOMMENDED FOR SMALL ROOMS OR WHEN LOOKING FOR A more intimate sound. They are perfect for ensemble works

### **4 SUPPORT PLATES TO HELP YOU FIND YOUR SOUND**

| 4 PLATE MATERIAL | - | 4 BENEFITS                            |
|------------------|---|---------------------------------------|
| NO PLATE         | - | Round sound                           |
| Rubber           | - | Round & warm sound                    |
| SILVER PLATED    | - | CLEAR AND BRILLIANT SOUND             |
| 24K GOLD PLATED  | - | BRILLIANT SOUND. EXCEPTIONAL RADIANCE |
|                  |   |                                       |